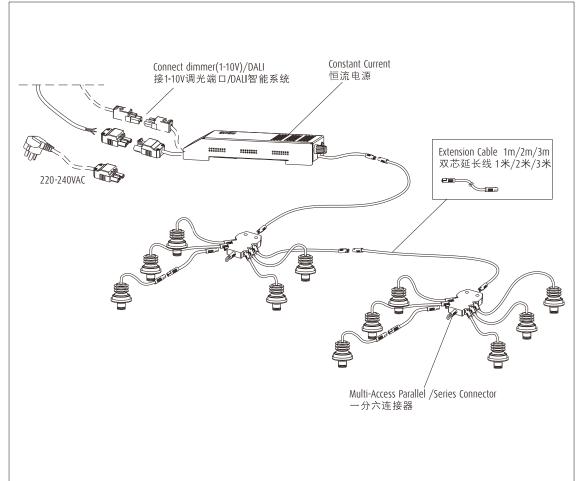

More details at www.akzu.com

Do not unplug the short circuit terminal of the unused port, otherwise the current can not form a loop and the light can not be turned on.

不用到的端口不要拔掉短路端子, 否则电流无法构成回路,灯具不会亮。