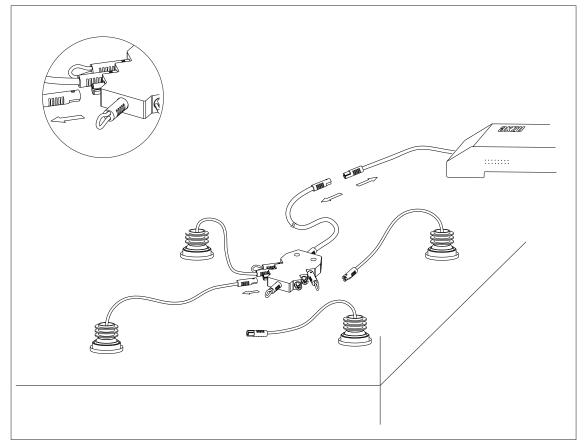

More details at www.akzu.com

Do not unplug the short circuit terminal of the unused port, otherwise the current can not form a loop and the light can not be turned on.

不用到的端口不要拔掉短路端子, 否则电流无法构成回路,灯具不会亮。