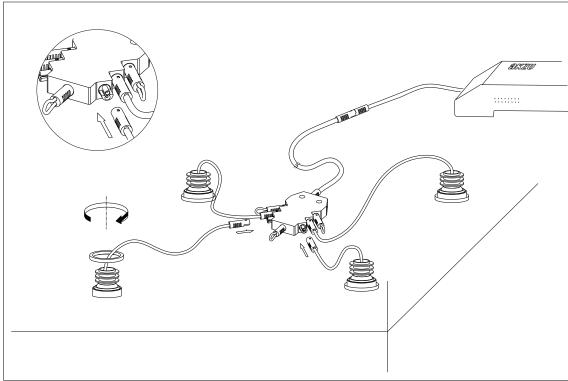

More details at www.akzu.com

Do not unplug the short circuit terminal of the unused port, otherwise the current can not form a loop and the light can not be turned on.

不用到的端口不要拔掉短路端子, 否则电流无法构成回路,灯具不会亮。