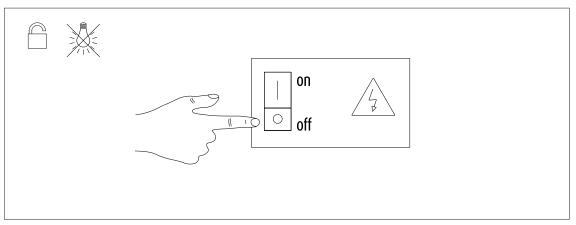

## Warning and safety instructions

- 1. Only interior using for this type of luminaire.
- 2. Main voltage supply must be disconnected or switched off before installation, uninstall or cleaning.

  3. Use the enclosed protective gloves when handling the reflector, if
- applicable.
- 4. Ensure there is enough space for heat dissipation of the luminaire, do not place anything in 10cm around the luminaire. The luminaire must not under any circumstance be covered with heat insulating materials.
- 5. The luminaire must not be installed on inflammable parts of building. 6. Keep object out of the required minimum distance along the optical axis of the light source.
- 7. Please refer to the specific installation instructions, the label or imprint on the luminaire for information concerning any restrictions relating to the use of luminaire, type of installation and etc.
- 8. If necessary the ceiling should be reinforced at the supporting points of the mounting frame or bracket.
- 9. The luminaire must only be operated with control gear matching the LED module provided or recommended by AKZU. No liability is accepted if used with other control gears.
- 10. When installing, always observe relative local rules and regulations.

## Limitations

Our warranty is contingent upon the observance of this product information, in particular, it shall be void if the fitting instructions are not followed, the fitting dimensions are not observed, or any modification is made to the luminaire.