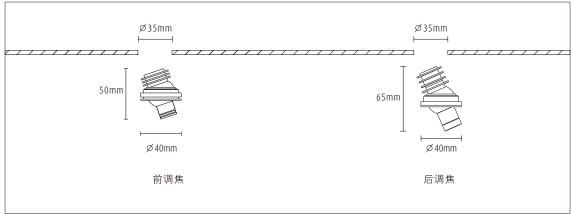

## Warning and safety instructions

- 1. Only interior using for this type of luminaire.
- 2. Main voltage supply must be disconnected or switched off before installation, uninstall or cleaning.

  3. Use the enclosed protective gloves when handling the reflector, if
- applicable.
- 4. Ensure there is enough space for heat dissipation of the luminaire, do not place anything in 10cm around the luminaire. The luminaire must not under any circumstance be covered with heat insulating materials.
- 5. The luminaire must not be installed on inflammable parts of building. 6. Keep object out of the required minimum distance along the optical axis of the light source.
- 7. Please refer to the specific installation instructions, the label or imprint on the luminaire for information concerning any restrictions relating to the use of luminaire, type of installation and etc.
- 8. If necessary the ceiling should be reinforced at the supporting points of the mounting frame or bracket.
- 9. The luminaire must only be operated with control gear matching the LED module provided or recommended by AKZU. No liability is accepted if used with other control gears.
- 10. When installing, always observe relative local rules and regulations.

- 1. 此类灯具只适用于室内。
- 2. 安装、拆卸或清洁灯具之前,请务必断开或关闭电源。
- 3. 如果有反射罩需要操作,请使用所附手套进行。
- 4. 确保灯具有足够的空间散热,不要在灯具周围10cm内放置 任合物品。灯具不可安装在被隔热材料覆盖的环境下。
- 5. 灯具不可安装在建筑物的易燃部分上。
- 6. 确保被照物体在要求最小照射距离之外。
- 7. 请参考相关的安装说明,产品标签等资料上关于该灯具安 装和使用等方面的限制说明。
- 8. 如果必要,请加固天花上用于支撑安装外框或支架的部
- 9. 请使用AKZU提供或推荐的与LED模组匹配的驱动电源控制 器,使用其他驱动电源控制将不受保修条款保护。
- 10. LED模块不可更换。
- 11. 安装时,请务必遵守当地相关法律法规。