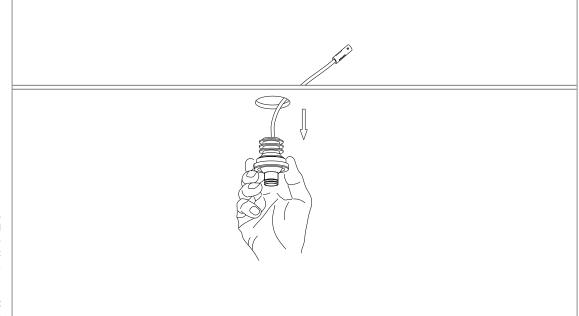

## Warning and safety instructions

- 1. Only interior using for this type of luminaire.
- 2. Main voltage supply must be disconnected or switched off before installation, uninstall or cleaning.

  3. Use the enclosed protective gloves when handling the reflector, if
- applicable.
- 4. Ensure there is enough space for heat dissipation of the luminaire, do not place anything in 10cm around the luminaire. The luminaire must not under any circumstance be covered with heat insulating materials.
- 5. The luminaire must not be installed on inflammable parts of building. 6. Keep object out of the required minimum distance along the optical axis of the light source.
- 7. Please refer to the specific installation instructions, the label or imprint on the luminaire for information concerning any restrictions relating to the use of luminaire, type of installation and etc.
- 8. If necessary the ceiling should be reinforced at the supporting points of the mounting frame or bracket.
- 9. The luminaire must only be operated with control gear matching the LED module provided or recommended by AKZU. No liability is accepted if used with other control gears.
- 10. When installing, always observe relative local rules and regulations.

- 1. 此类灯具只适用于室内。
- 2. 安装、拆卸或清洁灯具之前,请务必断开或关闭电源。
- 3. 如果有反射罩需要操作,请使用所附手套进行。
- 4. 确保灯具有足够的空间散热,不要在灯具周围10cm内放置 任合物品。灯具不可安装在被隔热材料覆盖的环境下。
- 5. 灯具不可安装在建筑物的易燃部分上。
- 6. 确保被照物体在要求最小照射距离之外。
- 7. 请参考相关的安装说明,产品标签等资料上关于该灯具安 装和使用等方面的限制说明。
- 8. 如果必要,请加固天花上用于支撑安装外框或支架的部
- 9. 请使用AKZU提供或推荐的与LED模组匹配的驱动电源控制 器,使用其他驱动电源控制将不受保修条款保护。
- 10. LED模块不可更换。
- 11. 安装时,请务必遵守当地相关法律法规。