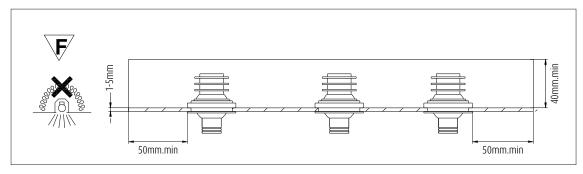

## Warning and safety instructions

- 1. Only interior using for this type of luminaire.
- 2. Main voltage supply must be disconnected or switched off before installation, uninstall or cleaning.

  3. Use the enclosed protective gloves when handling the reflector, if
- applicable.
- 4. Ensure there is enough space for heat dissipation of the luminaire, do not place anything in 10cm around the luminaire. The luminaire must not under any circumstance be covered with heat insulating materials.
- 5. The luminaire must not be installed on inflammable parts of building. 6. Keep object out of the required minimum distance along the optical axis of the light source.
- 7. Please refer to the specific installation instructions, the label or imprint on the luminaire for information concerning any restrictions relating to the use of luminaire, type of installation and etc.
- 8. If necessary the ceiling should be reinforced at the supporting points of the mounting frame or bracket.
- 9. The luminaire must only be operated with control gear matching the LED module provided or recommended by AKZU. No liability is accepted if used with other control gears.
- 10. When installing, always observe relative local rules and regulations.

- 1. 此类灯具只适用于室内。
- 2. 安装、拆卸或清洁灯具之前,请务必断开或关闭电源。
- 3. 如果有反射罩需要操作,请使用所附手套进行。
- 4. 确保灯具有足够的空间散热,不要在灯具周围10cm内放置 任合物品。灯具不可安装在被隔热材料覆盖的环境下。
- 5. 灯具不可安装在建筑物的易燃部分上。
- 6. 确保被照物体在要求最小照射距离之外。
- 7. 请参考相关的安装说明,产品标签等资料上关于该灯具安 装和使用等方面的限制说明。
- 8. 如果必要,请加固天花上用于支撑安装外框或支架的部
- 9. 请使用AKZU提供或推荐的与LED模组匹配的驱动电源控制 器,使用其他驱动电源控制将不受保修条款保护。
- 10. LED模块不可更换。
- 11. 安装时,请务必遵守当地相关法律法规。