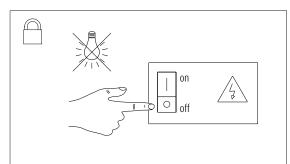

## Warning and safety instructions

- 1. Only interior using for this type of luminaire.
- 2. Main voltage supply must be disconnected or switched off before installation, uninstall or cleaning.

  3. Use the enclosed protective gloves when handling the reflector, if
- applicable.
- 4. Ensure there is enough space for heat dissipation of the luminaire, do not place anything in 10cm around the luminaire. The luminaire must not under any circumstance be covered with heat insulating materials.
- 5. The luminaire must not be installed on inflammable parts of building. 6. Keep object out of the required minimum distance along the optical axis of the light source.
- 7. Please refer to the specific installation instructions, the label or imprint on the luminaire for information concerning any restrictions relating to the use of luminaire, type of installation and etc.
- 8. If necessary the ceiling should be reinforced at the supporting points of the mounting frame or bracket.
- 9. The luminaire must only be operated with control gear matching the LED module provided or recommended by AKZU. No liability is accepted if used with other control gears.
- 10. When installing, always observe relative local rules and regulations.

- 1. 此类灯具只适用于室内。
- 2. 安装、拆卸或清洁灯具之前,请务必断开或关闭电源。
- 3. 如果有反射罩需要操作,请使用所附手套进行。
- 4. 确保灯具有足够的空间散热,不要在灯具周围10cm内放置 任合物品。灯具不可安装在被隔热材料覆盖的环境下。
- 5. 灯具不可安装在建筑物的易燃部分上。
- 6. 确保被照物体在要求最小照射距离之外。
- 7. 请参考相关的安装说明,产品标签等资料上关于该灯具安 装和使用等方面的限制说明。
- 8. 如果必要,请加固天花上用于支撑安装外框或支架的部
- 9. 请使用AKZU提供或推荐的与LED模组匹配的驱动电源控制 器,使用其他驱动电源控制将不受保修条款保护。
- 10. LED模块不可更换。
- 11. 安装时,请务必遵守当地相关法律法规。